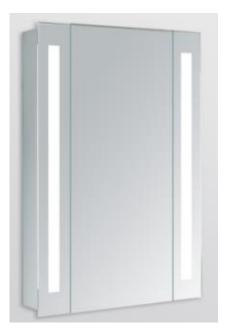

## **ELIXIR COLLECTION**

ELIXIR Mirror Cabinet W23.5"H39.5" 5000K

Item No: MRE8012 (Silver)

| Dimensions     |      |
|----------------|------|
| length         | 23.5 |
| width          | 5.5  |
| height         | 39.5 |
| product weight | 55.8 |

## Specifications

| Einigh                         | 1 finish         |
|--------------------------------|------------------|
| Finish                         | 1 finish         |
| mount type                     | wall mounted     |
| shape                          | rectangle        |
| orientation                    | vertical         |
| framed                         | no               |
| material details               | Aluminum & Glass |
| power source                   | hardwired        |
| lighted                        | yes              |
| bulb type                      | led              |
| magnifying                     | no               |
| lumens                         | 1750             |
| color temperature              | 5000K            |
| dimmable                       | no               |
| defogger                       | no               |
| storage included               | yes              |
| installation hardware included | yes              |
| Warranty                       | 1 Year Limited   |
| Shipment Type                  | Small Parcel     |